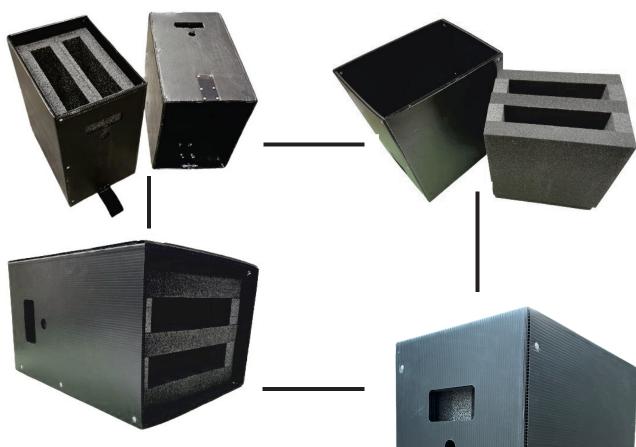

## Reusable Transport Boxes

Our Reusable transport boxes are completely customisable. The size, shape and material of the boxes and inserts can be moulded to suit your items.

## **Customisation Available**

- Varying types of packaging material:

Correx, moulded plastics and foams

- Suitable for all uses, provide superior protection Custom size, style, colour, thickness
- Efficient, better space optimisation
- Custom profiled foam insert available
- Any printing, including logo
- Lightweight, but strong
- Velcro fastening