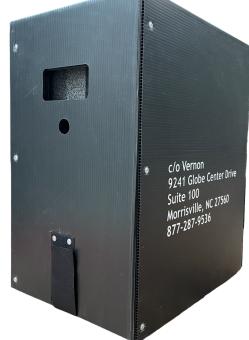

## Reusable Transport Boxes

Our Reusable transport boxes are completely customisable. The size, shape and material of the boxes and inserts can be moulded to suit your items.

## **Customisation Available**

- Varying types of packaging material:

Correx, moulded plastics and foams

- Suitable for all uses, provide superior protection Custom size, style, colour, thickness
- Efficient, better space optimisation
- Custom profiled foam insert available
- Any printing, including logo
- Lightweight, but strong
- Velcro fastening