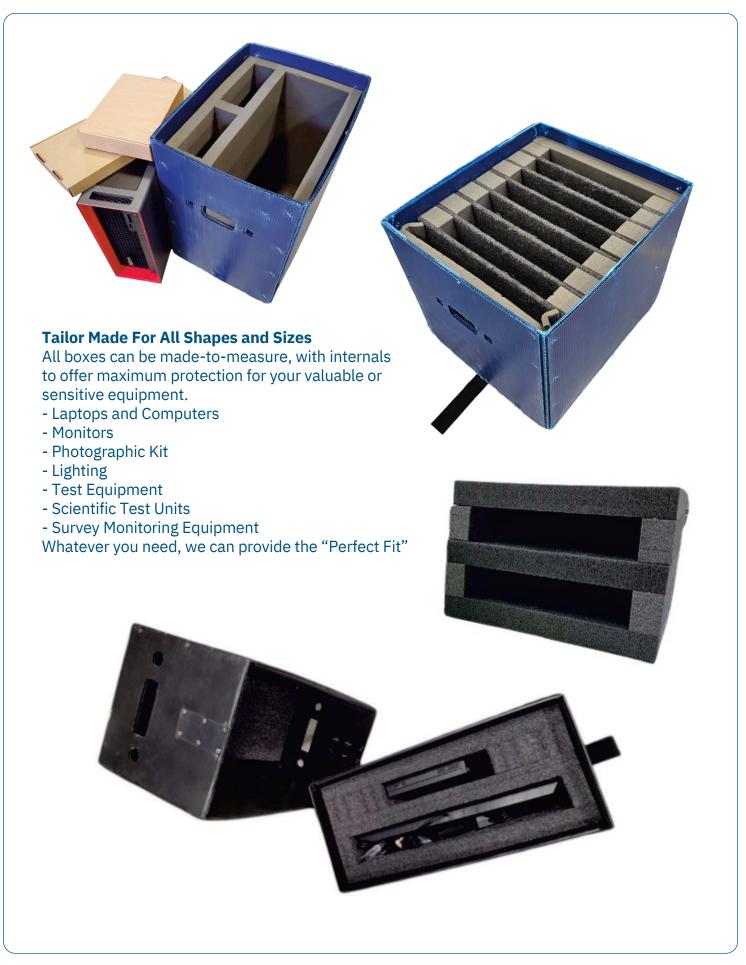

## Reusable Transport Boxes

Our Reusable transport boxes are completely customisable. The size, shape and material of the boxes and inserts can be moulded to suit your items.

## **Customisation Available**

- Varying types of packaging material:

Correx, moulded plastics and foams

- Suitable for all uses, provide superior protection Custom size, style, colour, thickness
- Efficient, better space optimisation
- Custom profiled foam insert available
- Any printing, including logo
- Lightweight, but strong
- Velcro fastening