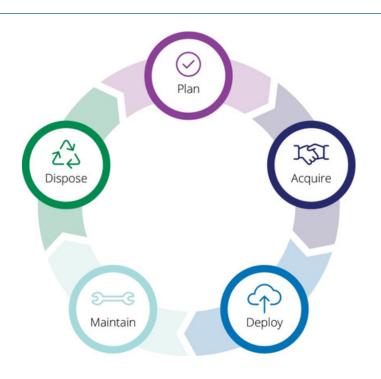

# IT Lifecycle Management

## **Asset Management:**

- 1. Onboarding New Employee Kit
- 2. Offboarding Retrieval of existing equipment
- 3. Upgrades Product Refresh
- 4. Break Fix Rapid replacement of faulty equipment

### **IT Asset Disposal**

Our IT disposal services prioritize both **Environmental Sustainability**and **Data Security.** 

When disposing of IT equipment, we adhere to industry-leading practices to ensure the complete and secure destruction of sensitive data.

Our process involves thorough electronic data wiping or physical destruction of storage devices, guaranteeing that no confidential information remains on decommissioned equipment.

ISO:9001 Quality Management System ISO:14001