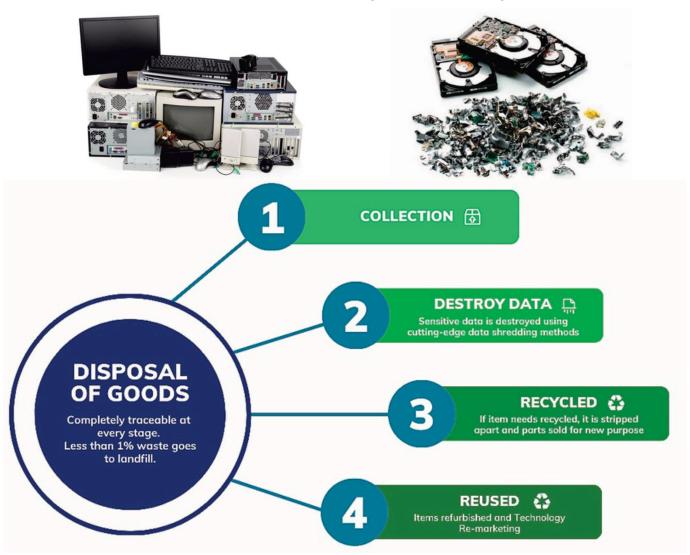

### **IT Asset Disposal**

Our IT disposal services prioritize both **Environmental Sustainability**and **Data Security.** 

When disposing of IT equipment, we adhere to industry-leading practices to ensure the complete and secure destruction of sensitive data.

Our process involves thorough electronic data wiping or physical destruction of storage devices, guaranteeing that no confidential information remains on decommissioned equipment.

ISO:9001 Quality Management System ISO:14001