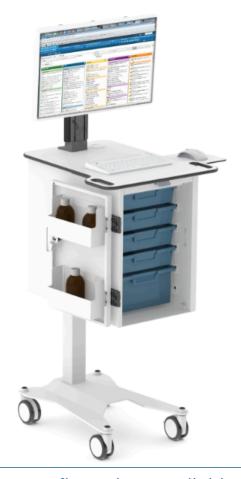

## **EPMA Carts**

## **System Features**

- Option of power pack for cord free use
- Option of barcode scanner fitted
- Option of hand sanitiser holders fitted
- Suitable for laptops & desktops
- Bespoke options available
- Ergonomic worktop
- Digital code lock
- Branding for children's wards
- Effortless height adjustment
- Heavy duty construction
- Computer equipment pre-installed & configured
- Delivered fully assembled