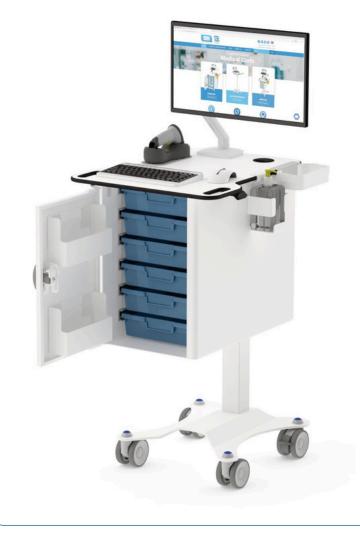

## **EPMA Carts**

## **System Features**

- Option of power pack for cord free use
- Option of barcode scanner fitted
- Option of hand sanitiser holders fitted
- Suitable for laptops & desktops
- Bespoke options available
- Ergonomic worktop
- Digital code lock
- Branding for children's wards
- Effortless height adjustment
- Heavy duty construction
- Computer equipment pre-installed & configured
- Delivered fully assembled