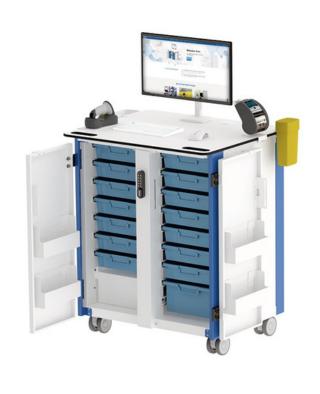

## **EPMA Carts**

## **System Features**

- Option of power pack for cord free use
- Option of barcode scanner fitted
- Option of hand sanitiser holders fitted
- Suitable for laptops & desktops
- Bespoke options available
- Ergonomic worktop
- Digital code lock
- Branding for children's wards
- Effortless height adjustment
- Heavy duty construction
- Computer equipment pre-installed & configured
- Delivered fully assembled