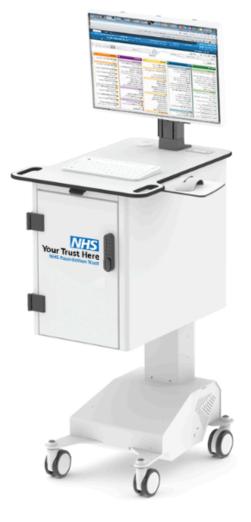

## **EPMA Carts**

## **System Features**

- Option of power pack for cord free use
- Option of barcode scanner fitted
- Option of hand sanitiser holders fitted
- Suitable for laptops & desktops
- Bespoke options available
- Ergonomic worktop
- Digital code lock
- Branding for children's wards
- Effortless height adjustment
- Heavy duty construction
- Computer equipment pre-installed & configured
- Delivered fully assembled

## **Electronic Height Adjustment**

Users can adjust the medical cart to an appropriate working height, quickly and easily.

Custom configurations available, please contact us to explore options.

Enterprise Stationery Ltd | Silverwood Industrial Area | Lurgan | Northern Ireland | BT66 6LN