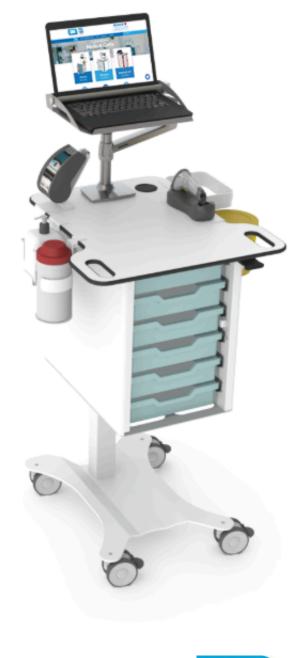

## **EPMA Carts**

## **System Features**

- Option of power pack for cord free use
- Option of barcode scanner fitted
- Option of hand sanitiser holders fitted
- Suitable for laptops & desktops
- Bespoke options available
- Ergonomic worktop
- Digital code lock
- Branding for children's wards
- Effortless height adjustment
- Heavy duty construction
- Computer equipment pre-installed & configured
- Delivered fully assembled