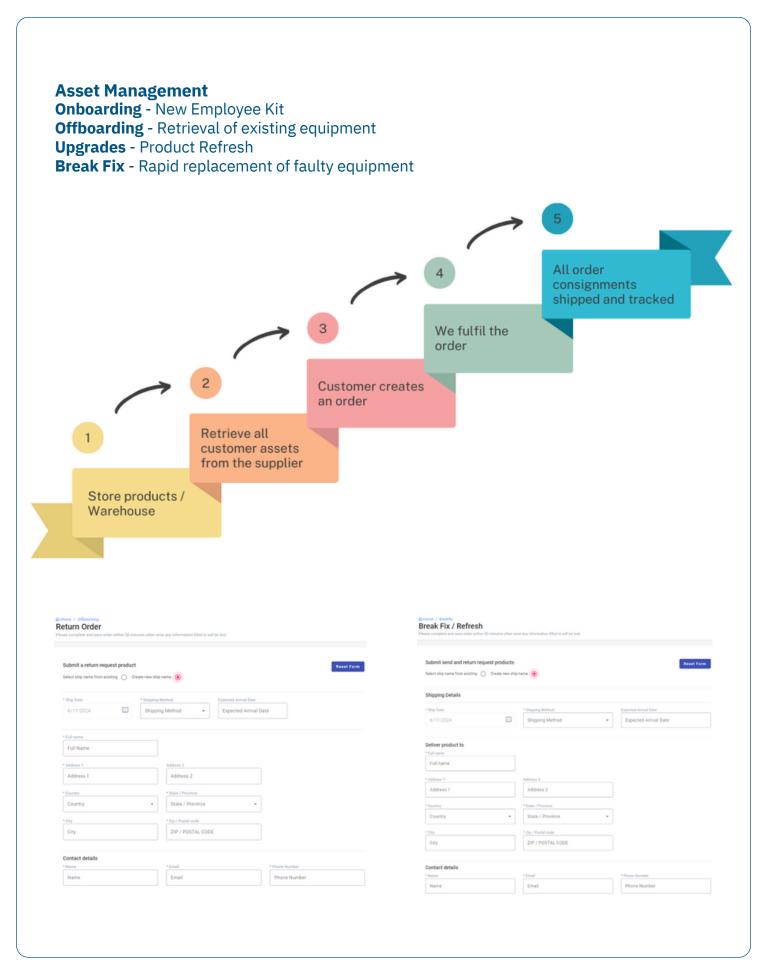

### **Onboarding**

- **Procurement:** Seamlessly acquire new IT assets
- Registration: Register assets with serial numbers and purchase info
- Setup: Pre-configure and deploy devices with necessary software

# **Offboarding**

- User Offboarding: Retrieve IT assets from departing employees
- Data Security: Securely wipe data from returned devices
- **Assessment:** Decide to redeploy, refurbish, recycle, or dispose of assets

## **Upgrades**

- Planning: Identify and plan necessary upgrades
- **Product Refresh:** Upgrade to the latest technology

#### **Break Fix**

- Incident Management: Rapid report and replace faulty equipment
- Minimise Downtime: Send replacement before collecting existing device

Custom configurations available, please contact us to explore options.