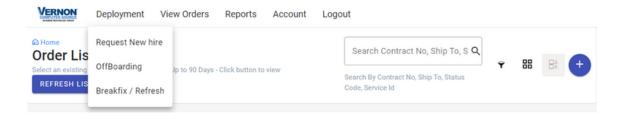

### **Onboarding**

- **Procurement:** Seamlessly acquire new IT assets
- Registration: Register assets with serial numbers and purchase info
- Setup: Pre-configure and deploy devices with necessary software

# **Offboarding**

- User Offboarding: Retrieve IT assets from departing employees
- Data Security: Securely wipe data from returned devices
- **Assessment:** Decide to redeploy, refurbish, recycle, or dispose of assets

## **Upgrades**

- Planning: Identify and plan necessary upgrades
- **Product Refresh:** Upgrade to the latest technology

#### **Break Fix**

- Incident Management: Rapid report and replace faulty equipment
- Minimise Downtime: Send replacement before collecting existing device

Custom configurations available, please contact us to explore options.